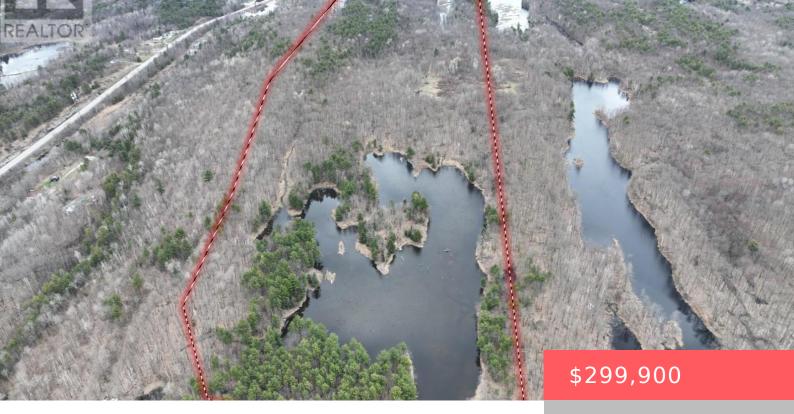

## OLD SULPHIDE ROAD, TWEED (HUNGERFORD (TWP)), ONTARIO, CANADA, K0K3J0

https://evolverespace.com

This 71.92 acre wooded property has access to the Trans Canada Trail. The property has a large pond and is ideal for outdoor enjoyment with your own private retreat. Zoning is rural with possibility of having your secluded off-grid dwelling, hunting camp, or seasonal cottage. ATV, Walk, all things outdoors. In the heart of Addington [...]