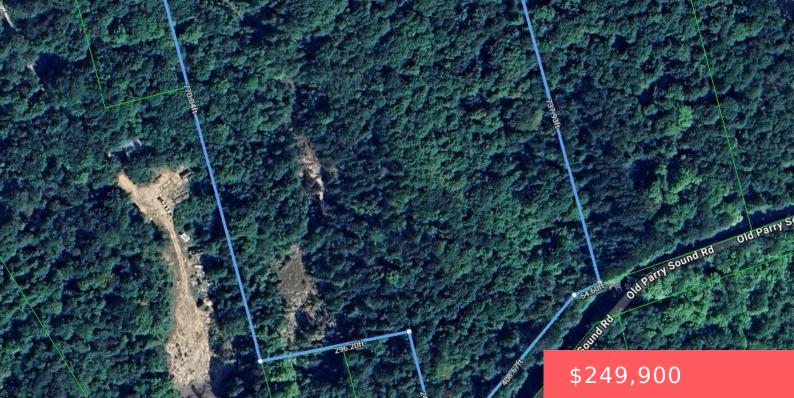

## OLD PARRY SOUND ROAD, MUSKOKA LAKES (WATT), ONTARIO, CANADA, P0B1M0

https://evolverespace.com

14.8 acre building lot located on a quiet year round road, only minutes from multiple lakes including Skeleton, Three Mile, Lake Rosseau, Windermere village & approx. 20 minutes from Bracebridge! 518' frontage on year-round municipal road with a level entrance into the property with naturally gravel soil & old gravel pit on the property with [...]