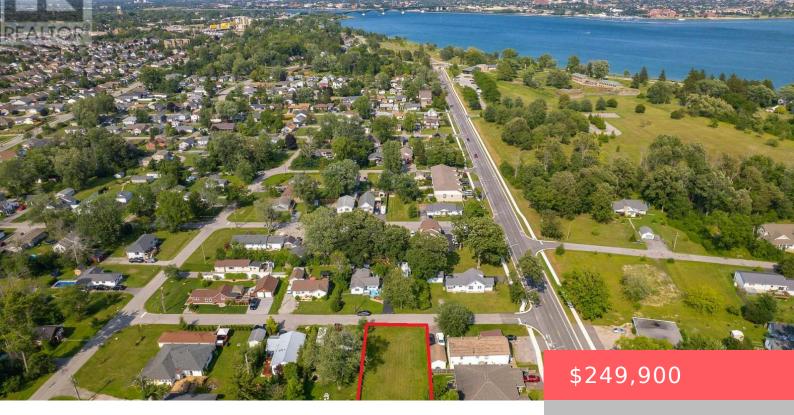

## NELSON AVE AVENUE, FORT ERIE (LAKESHORE), ONTARIO, CANADA, L2A1G4

https://evolverespace.com

Build your dream home on this oversized 68 x 136 ft. vacant lot in Fort Erie! Ideally located just minutes from the sandy beaches of Lake Erie and the vibrant downtown Ridgeway, this prime parcel offers the best of both worlds peaceful living with exceptional convenience. Enjoy proximity to shopping, dining, health centres, golf courses, [...]