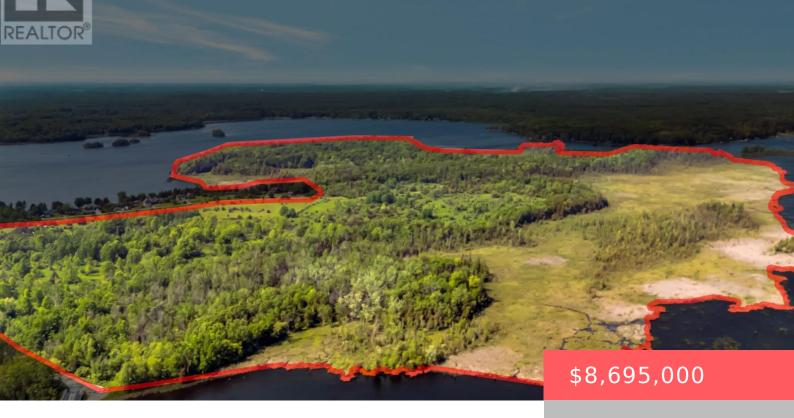

## NAPPAN ISLAND, TRENT HILLS, ONTARIO, CANADA, KOL2ZO

https://evolverespace.com

A rare Draft Plan Approved development opportunity, Nappan Island offers 311 acres of prime waterfront land with 3,800 feet of shoreline on Seymour Lake. Positioned for future residential development with 69 Lots, this property presents a unique chance for investors and developers to create an exclusive waterfront community in one of Ontario's most sought-after regions. [...]