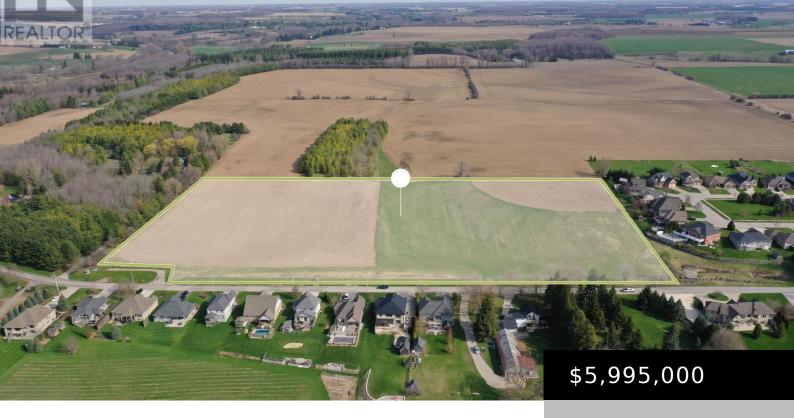

## EMILY STREET, ST. MARYS, ONTARIO, CANADA, N4X1C4

https://evolverespace.com

Offered for sale is a 15-acre parcel of land on the north end of the Town of St. Marys, ideally situated near parks, walking trails, and local amenities. This centrally located site is approximately 50 minutes from Kitchener, 40 minutes from London, and 20 minutes from Stratford, offering strong appeal for residential development. As designated [...]