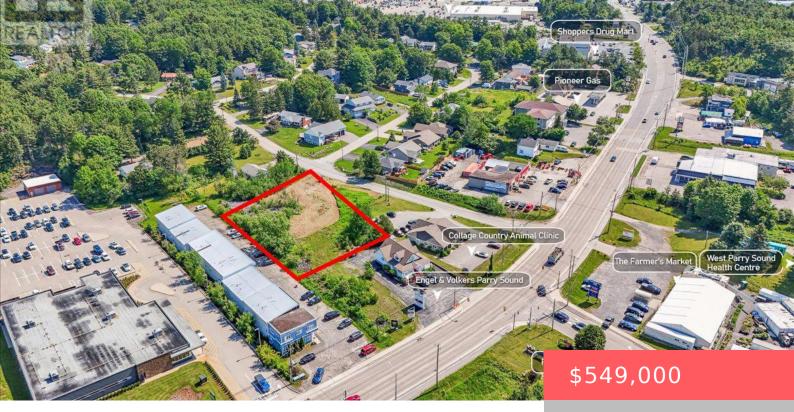

## EDWARD STREET, PARRY SOUND, ONTARIO, CANADA, P2A2L3

• Vacant Land

• 1 sq ft

https://evolverespace.com

Located just off Bowes Street in Parry Sound, this exceptional 0.73-acre property presents a prime opportunity for local investors, builders, and entrepreneurs alike. Boasting a flat terrain and cleared land, it offers endless possibilities for development. Whether you envision building, launching a new business, or spearheading a community project, this versatile space is the perfect [...]