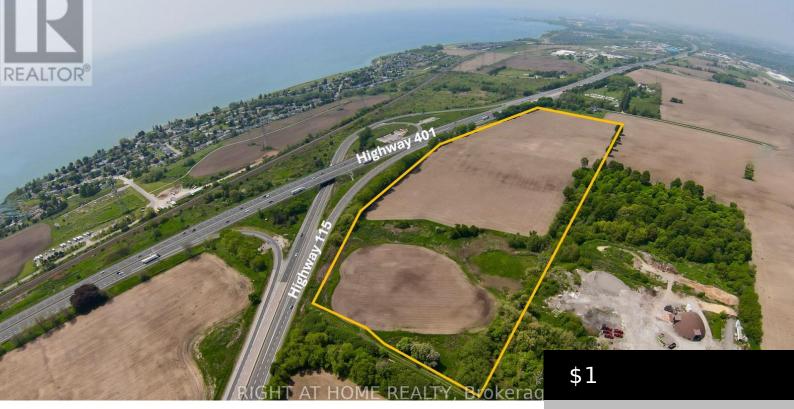

## DARLINGTON CLARKTOWN LINE, **CLARINGTON, ONTARIO, CANADA, L1E2J8**

https://evolverespace.com

Prime 401 / 115 Employment-Commercial Corner about 23 acres (16 usable) Position your next industrial or commercial campus at the front door to the eastern GTA: this high-profile site sits immediately north-west of the Highway 401 / Highway 115 cloverleaf, giving tenants and customers unrivalled visibility with two highway frontage maximizes signage and brand presence [...]