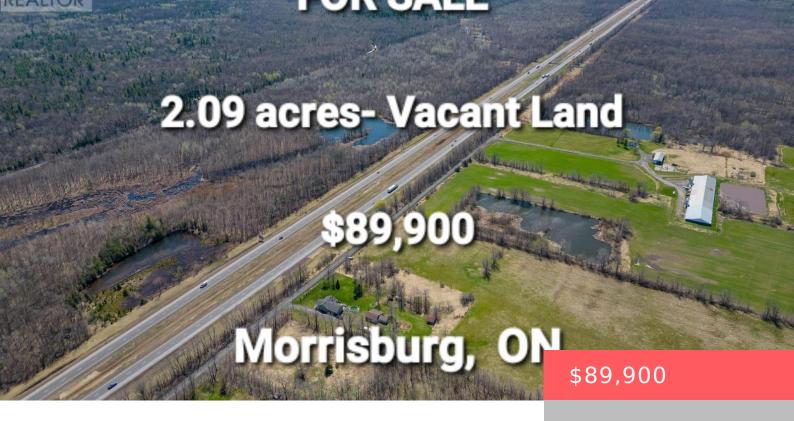

## CROWDER ROAD, SOUTH DUNDAS, ONTARIO, CANADA, KOC1XO

https://evolverespace.com

High-Potential Opportunity for Investors in South Dundas,
Morrisburg, ON! A popular Destination for Tourists and Families
alike, thanks to its many Attractions and Charm! Welcome to a
rare 2.09 acre Vacant Lot, located in idyllic surroundings, just
minutes from the scenic Heartland of Eastern Ontario Town of
Morrisburg. Ideal to build a Year-round Home/Residence! This [...]