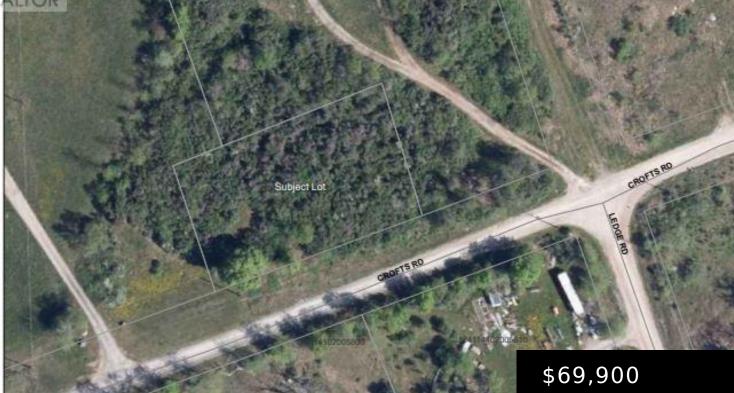

## **CROFTS ROAD, MARMORA AND LAKE** (MARMORA WARD), ONTARIO, CANADA, **K0K2M0**

https://evolverespace.com

One half acre building lot approved for new home construction. The property fronts on Crofts Rd which is municipally maintained year round. Located just South of Twin Sisters Lakes and 10 minutes to the town of Marmora \*\*EXTRAS\*\* A Minor variance to permit the construction of a single family dwelling has been APPROVED and is [...]